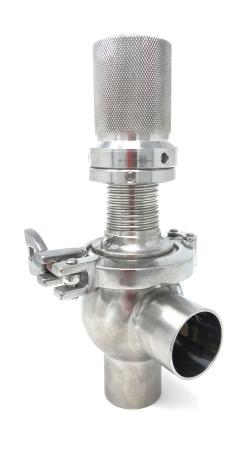

NOTE: THIS VALVE IS NOT PRE-SET PRIOR TO DISPATCH.

VALVE STYLE IS SUBJECT TO CHANGE DEPENDING ON SUPPLIER/MANUFACTURER - VALVE WILL STILL OPERATE THE SAME WAY, DESIGN MAY VARY.

- AISI 316L CONTACT (WETTED) PARTS.
- 1" , 1.5" & 2" OD WELD ENDS.
- STANDARD SPRING: 0 6 BAR.
- 0 10 BAR RELIEVING PRESSURE.
- MANUAL ADJUSTABLE SETTING.

ALTERNATIVE ENDS CAN BE WELDED OF YOUR CHOICE CAN BE SUPPLIED.