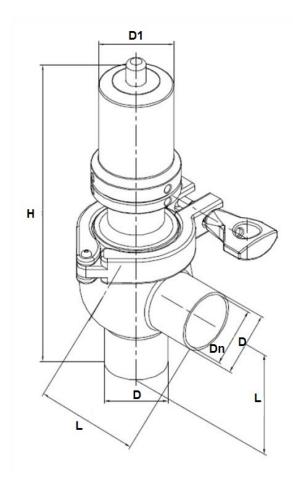

## **HYGIENIC PRESSURE RELIEF VALVE 316**

|            | 1"      | 1.5"    | 2"      |
|------------|---------|---------|---------|
| Stock Code | 2230110 | 2230115 | 2230120 |
| D          | 25.4    | 38.1    | 50.8    |
| Dn         | 22.1    | 34.8    | 47.5    |
| D1         | 45      | 45      | 51      |
| Н          | 220     | 240     | 255     |
| L          | 50      | 60      | 70      |