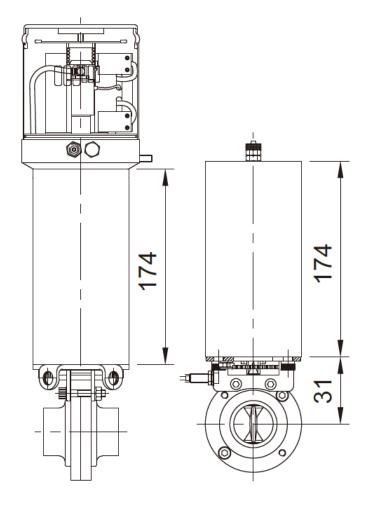

## C3 ACTUATOR 304 - AIR/SPRING

- 304 STAINLESS STEEL.
- AIR OPEN / SPRING RETURN OPERATION.
- FOR USE WITH: 1" 3" BUTTERFLY VALVES.
- CAN BE USED WITH OR WITHOUT A CONTROL BOX. (C3 TYPE CONTROL BOX)
- SIGNAL CONTROL: CAN BE CONNECTED WITH M12 SCREWED PROXIMITY SWITCH PNP OR NPN.
- C3 SHUT OFF TIME: 1.5 SECONDS.
- C3 OPERATING AIR PRESSURE: 6KG/CM<sup>2</sup> MIN: 5 BAR MAX: 9 BAR COMPRESSED AIR.
- C3 AIR CONSUMPTION: 0.266 LITRE @ 5 BAR.
- MAX OUTPUT TORQUE: 20N/M.
- ACTUATOR DRIVE HEAD: 12MM X 8MM.
- INDIVIDUALLY WRAPPED C/W MOUNTING KIT.
- C3 WEIGHT: 3.85KG.
- WORKING TEMPERATURE: -10°C TO +140°C.
- PRODUCT CODE: 2100857